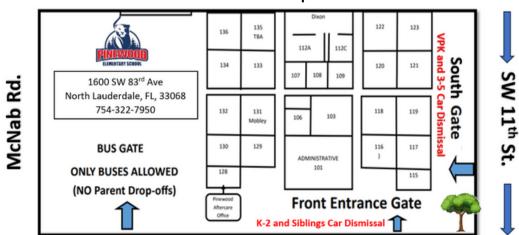

## Arrival:

Arrival begins at 7:30 a.m.

- ALL K-5 students can enter from both entrance gates.
- PREK and VPK students can enter through the SOUTH Gate.

### Dismissal:

Dismissal begins promptly at 2 p.m.

#### **Car Riders**

- All K-2 students will be dismissed at the Front Entrance Gate.
- All PreK, VPK, and 3-5 students will be dismissed at the **South Gate**.
- Any older siblings (grades 3-5) will be dismissed with their younger siblings at the Front Entrance gate.
- Please place the placards on the windshield.

#### Walkers

• Walkers will be dismissed from the front gate near the **Front Entrance Gate** under the trees. **Parents must show a placard**.

#### **Bus Riders**

• All bus riders will report to their designated areas and be dismissed through the BUS GATE.

Please review the map below.